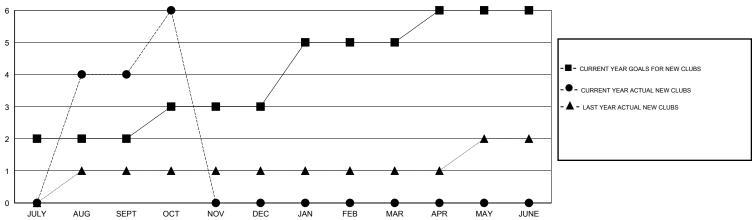

## GMT: ER GURUNATHAN LOCATION INDIA

| Clubs                       |                  |           |                  |                  |  |  |
|-----------------------------|------------------|-----------|------------------|------------------|--|--|
| RESULTS FOR 2014-2015       |                  |           |                  |                  |  |  |
| QUARTER                     | NEW CLUB<br>GOAL | NEW CLUBS | DROPPED<br>CLUBS | NET<br>GAIN/LOSS |  |  |
| JULY/AUG/SEPT               | 2                | 4         | 2                | 2                |  |  |
| JAN/FEB/MAR<br>APR/MAY/JUNE | 2                | 0         | 0                | 0                |  |  |

## GOALS AND ACTUAL NEW CLUBS CUMULATIVE