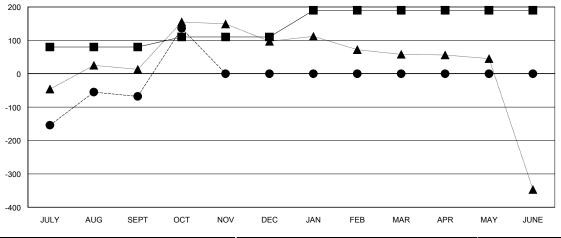

| Members                  |                    |                                     |                    |                  |  |  |
|--------------------------|--------------------|-------------------------------------|--------------------|------------------|--|--|
| RESULTS FOR 2014-2015    |                    |                                     |                    |                  |  |  |
| QUARTER                  | NEW MEMBER<br>GOAL | CHARTER AND<br>NEW MEMBERS<br>ADDED | DROPPED<br>MEMBERS | NET<br>GAIN/LOSS |  |  |
| JULY/AUG/SEPT            | 80<br>30           | 166<br>264                          | 234<br>60          | -68<br>204       |  |  |
| OCT/NOV/DEC  JAN/FEB/MAR | 80                 | 0                                   | 0                  | 0                |  |  |
| APR/MAY/JUNE             | 0                  | 0                                   | 0                  | 0                |  |  |

## GOALS AND ACTUAL MEMBERS CUMULATIVE

| - CURRENT YEAR GOALS FOR NEW |  |
|------------------------------|--|
| MEMBERS                      |  |

- - CURRENT YEAR ACTUAL MEMBERS

- ▲ - LAST YEAR ACTUAL MEMBERS